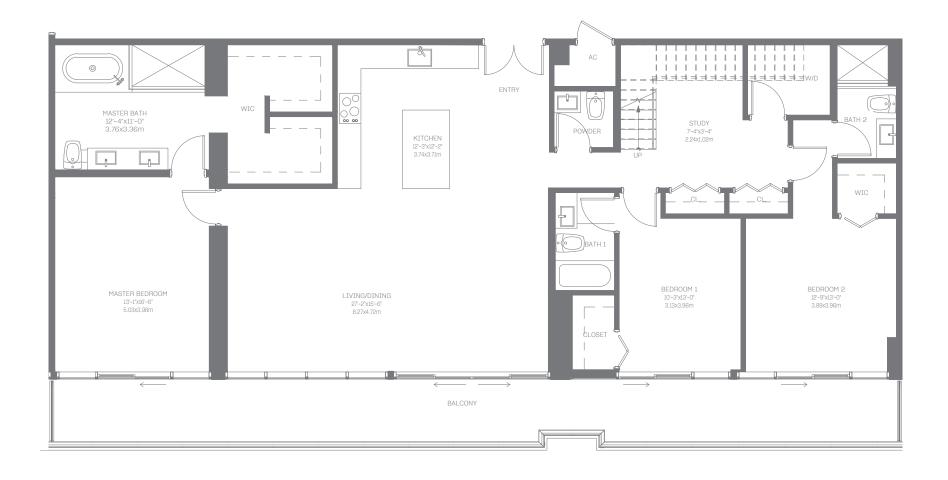

LEVEL 24

## 1 3 4 2 5 WEST TOWER EAST TOWER

## PENTHOUSE 3

3 BEDROOMS / 3.5 BATHS

INDOOR LIVING AREA 2,044 sq ft / 189.89 sq m OUTDOOR LIVING AREA 426 sq ft / 39.58 sq m

ORAL REPRESENTATIONS CANNOT BE RELIED UPON AS CORRECTLY STATING THE REPRESENTATIONS OF THE DEVELOPER. FOR CORRECT REPRESENTATIONS, MAKE REFERENCE TO THE DOCUMENTS REQUIRED BY SECTION 718.503, FLORIDA STATUTES, TO BE FURNISHED BY A DEVELOPER TO A BUYER OR in this series to obtaining housing because of race, color, sex, reliavement of equal housing throughout the nation. We encourage and support an affirmative advertising, marketing and sales 2019 LLC ("developer") which there are no barriers to obtaining housing because of race, color, sex, reliavement of equal housing throughout the nation. We encourage and suppor