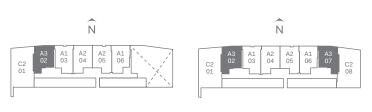

LEVEL 02

LEVELS 03-05



## RESIDENCE A 3

1 BEDROOM / 1.5 BATHS

## INDOOR LIVING AREA 876 sq ft / 81.38 sq m OUTDOOR LIVING AREA 140 sq ft / 13.01 sq m

CRAL REPRESENTATIONS CANNOT BE RELIED UPON AS CORRECTLY STATING THE REPRESENTATIONS OF THE DEVELOPER. FOR CORRECT REPRESENTATIONS, MAKE REFERENCE TO THE DOCUMENTS REQUIRED BY SECTION 718.503, FLORIDA STATUTES, TO BE FURNISHED BY A DEVELOPER TO A BUYER OR and origin. THE COMPLETE OFFERING TERMS ARE IN A FLORIDA PROSPECTUS AVAILABLE FRAME duesting throughout the nation. We encourage and support an affirmative advertising, marketing and sales program in which there are no barriers to obtaining housing because of race, color, sex, religion, handicap, familial status or national origin. THE COMPLETE OFFERING TERMS ARE IN A FLORIDA PROSPECT