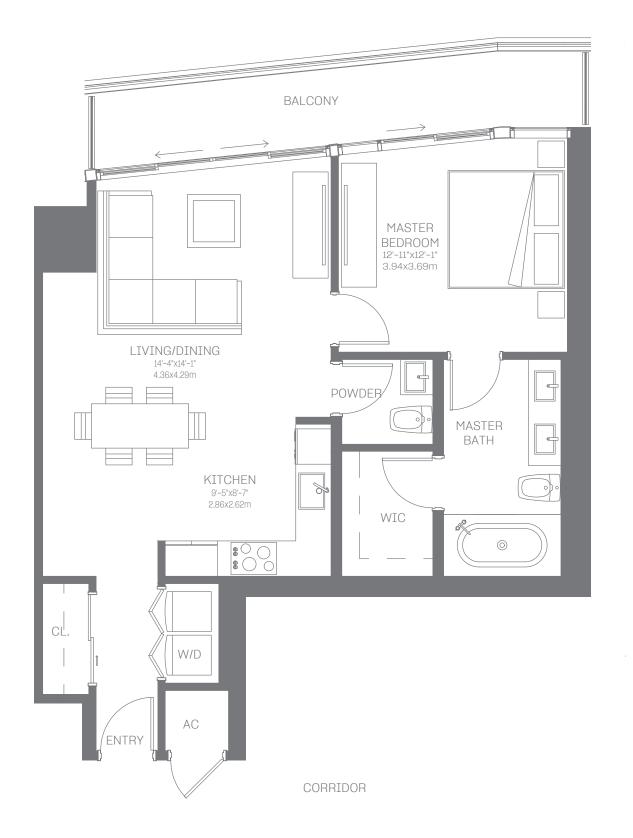

LEVEL 02

LEVELS 03-05

## RESIDENCE A 3

1 BEDROOM / 1.5 BATHS

## INDOOR LIVING AREA 876 sq ft / 81.38 sq m OUTDOOR LIVING AREA 140 sq ft / 13.01 sq m

CRAL REPRESENTATIONS CANNOT BE RELIED UPON AS CORRECTLY STATING THE REPRESENTATIONS OF THE DEVELOPER. FOR CORRECT REPRESENTATIONS, MAKE REFERENCE TO THE DOCUMENTS REQUIRED BY SECTION 718.503, FLORIDA STATUTES, TO BE FURNISHED BY A DEVELOPER TO A BUYER OR and origin. THE COMPLETE OFFERING TERMS ARE IN A FLORIDA PROSPECTUS AVAILABLE FRAME duesting throughout the nation. We encourage and support an affirmative advertising, marketing and sales program in which there are no barriers to obtaining housing because of race, color, sex, religion, handicap, familial status or national origin. THE COMPLETE OFFERING TERMS ARE IN A FLORIDA PROSPECTUS AVAILABLE FRAME duesting and/or development of the Project. These meet made by the Developer and not by any of its subsidiaries or affiliates with respect to any and all matters relating to the marketing and/or development of the Project. These set or esidential and commercial units in the project. These meet made by the Developer and not by any of its subsidiaries or affiliates with respect to any and all matters relating to the marketing and/or development of the Project. These set or esidential and commercial units in the project. These meet made by the Developer and not by any of its subsidiaries or affiliates with respect to any and all matters relating to the marketing and/or developer to buy real estates or to resident and commercial units in the project. These with respect to a subject to resident of forts or buy real estates to residents of CT, ID, NJ, NY and OR, unless registered or exemptions are available, or in any other jurisdiction, prevent as descriptions, features, materials, finishes, amentiles, renderings, secting of the opposed with exemption as representations whatspeever are made to the documents required by section 715.03, Florida Statutes, to be furnished by a developer to a buyer or lessee. All plans, specifications, brands, features, materials, finishes, amentiles, renderings, size, location or nature as descripted herein. Renderings developed herein,